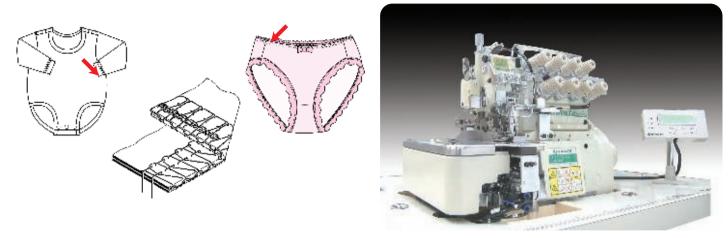

# AZ8020SD-X6DF-8/ABT20/Y

Automatic Back-Tacker with "Straight Chain Casting" System

# Clean-finish & Secure back-tack is made while you blink!

#### Stress-free-1

Yamato's "Straight Chain Casting" enabled real quick back-tack procedure for you to operate like usual overlock with chain cutter only.

## Stress-free-2

Nothing to disturb operator's sight for stress-free loading and handling of the work.

## More Security

As the thread chain is wrapped by the seam, without being interfered by needle threads, much less risk for failure is expected.