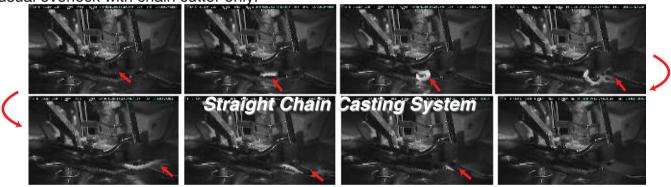

#### Stress-free-1

Yamato's "Straight Chain Casting" enabled real quick back-tack procedure for you to operate like usual overlock with chain cutter only.

## More Security

As the thread chain is wrapped by the seam, without being interfered by needle threads, much less risk for failure is expected.